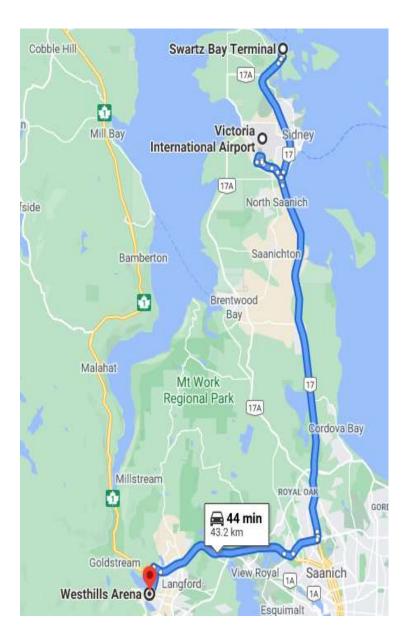

#### Directions to Westhills Arena from the Swartz Bay Ferry or YYJ.

If departing Victoria International Airport (YYJ) follow Electra Blvd and Willingdon Rd for 3.0 km. At round about take 2nd exit to get on BC-17 South. Follow BC-17 for 16.8km. Take Exit 7 from BC-17 to Mackenzie Ave.

If Departing BC Ferries at Swartz Bay terminal get on BC-17 from Swartz Bay passenger loop. Follow BC-17 for 23.4km. Take Exit 7 from BC-17 to Mackenzie Ave.

Follow Mackenzie Ave for 2.4km. Use the right lane to merge onto Rte 1 N/Trans-Canada Hwy/BC-1 N Follow Rte 1 N/Trans-Canada Hwy/BC 1 N for 8.8km. Take Exit 16 to Leigh Rd in Langford. Follow Leigh Rd for 1.5km to your destination arena.