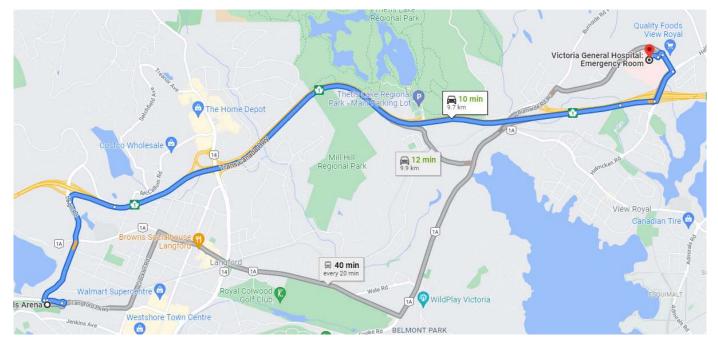

#### Victoria General Hospital DIAL 911 IN AN EMERGENCY 1 Hospital Way, Victoria, BC V8Z 6R5 – Phone 250-727-4212

Directions to Emergency: Get on Trans-Canada Hwy/BC-1 South from Leigh Rd Follow Trans-Canada Hwy/BC-1 South to Helmcken Rd in View Royal. Take exit 8 toward View Royal. Turn Left onto Helmcken Rd. Turn Left onto Watkiss Way. At the round about take the 3<sup>rd</sup> exit. Turn Right.