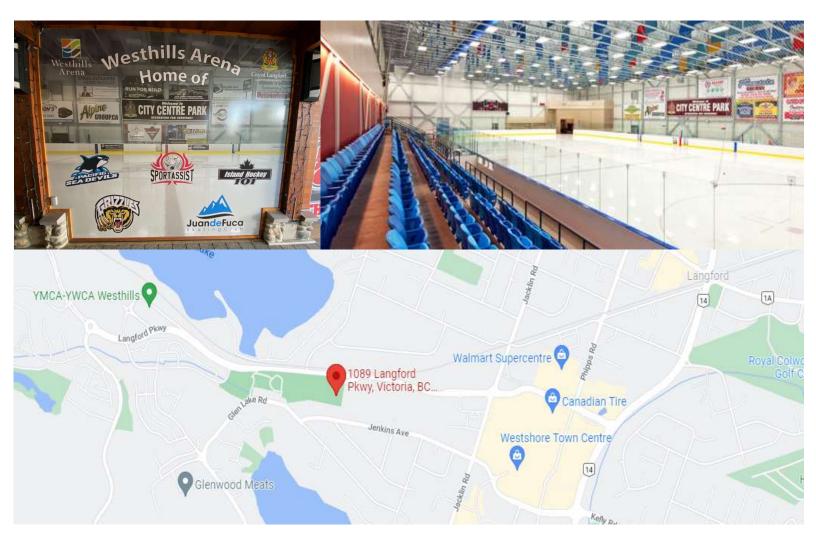

### **RINK FACILITIES**

## All games will be played at **WESTHILLS ICE ARENA - CITY CENTER PARK**

1089 Langford Parkway Victoria BC, V9B 0A5 250-391-1738

https://citycentrepark.ca/facilities/ice-arena/